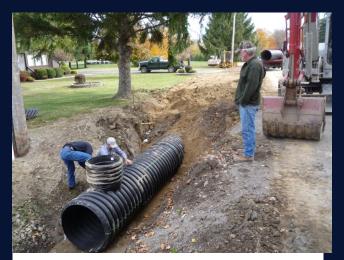

ies                 | 1         |
| Cover Cropping                     | 360.1 ac. |
| Critical Area Seeding              | 4 ac.     |
| Diversion Ditches                  | 450 ft.   |
| Lined Waterways                    | 900 ft.   |
| Heavy Use Area Protection          | 8         |
| Permit Assistance                  | 8         |
| Pond Site Reviews                  | 3         |
| Silage Leachate Management Systems | 6         |
| Stream Site Reviews                | 27        |
| Stream Crossings                   | 5         |
| Streambank Protection              | 965 ft.   |
| Subsurface Drainage                | 15,350 ft |
| Underground Outlet                 | 4,760 ft. |
| Vegetated Treatment Areas          | 3         |
| Water & Sediment Control Basins    | 4         |



Town of Castile, Club Road Stabilization Project



Wyoming/Erie County Joint Board Buffalo Creek, Streambank Stabilization



Zielenieski Farms, Silage Leachate Management System

Village of Attica, Streambank Stabilization



Front Cover: Top Left: Silage Leachate at Fontaine Farms, LLC - Top Right: Compost Pad at Van Slyke's Dairy Farm, LLC Bottom Left: Stream Crossing at Co Vista Holsteins, LLC - Bottom Right: Students at Letchworth State Park, Trailside Envirothon

# **Agricultural BMP Implementation Projects**

#### Van Slyke's Dairy Farm LLC, Pike

- Compost Facility
- Ag Waste Storage Tank

#### **Outback Dairy, Sheldon**

- Silage Leachate Management System
- Vegetated Treatment Area
- Diversion Ditch
- Lined Waterway

#### Fontaine Farms, LLC, Sheldon

- Silage Leachate Managem