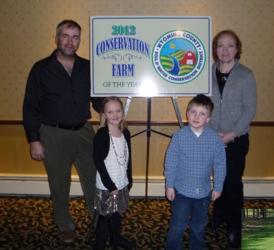

Wyoming County SWCD 31 Duncan St. Warsaw, NY 14569

2012 Farm of the Year **McCormick's Maple Ridge Farm** North Java, NY

2012 Partners in Conservation Award Wyo. Co. Highway Dept.

WWW.WCSWCD.ORG • Wyoming County Republican Committee WCSWCD@FRONTIERNET.NET 585-786-5070