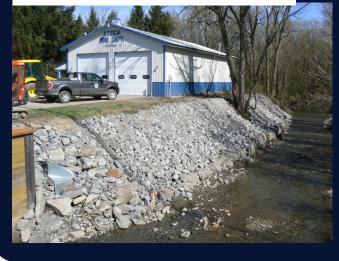

Town of Castile, Club Road Stabilization Project

Wyoming/Erie County Joint Board Buffalo Creek, Streambank Stabilization

Zielenieski Farms, Silage Leachate Management System

Village of Attica, Streambank Stabilization

### Dale Schwab, Sheldon

• Agricultural Stream Crossing